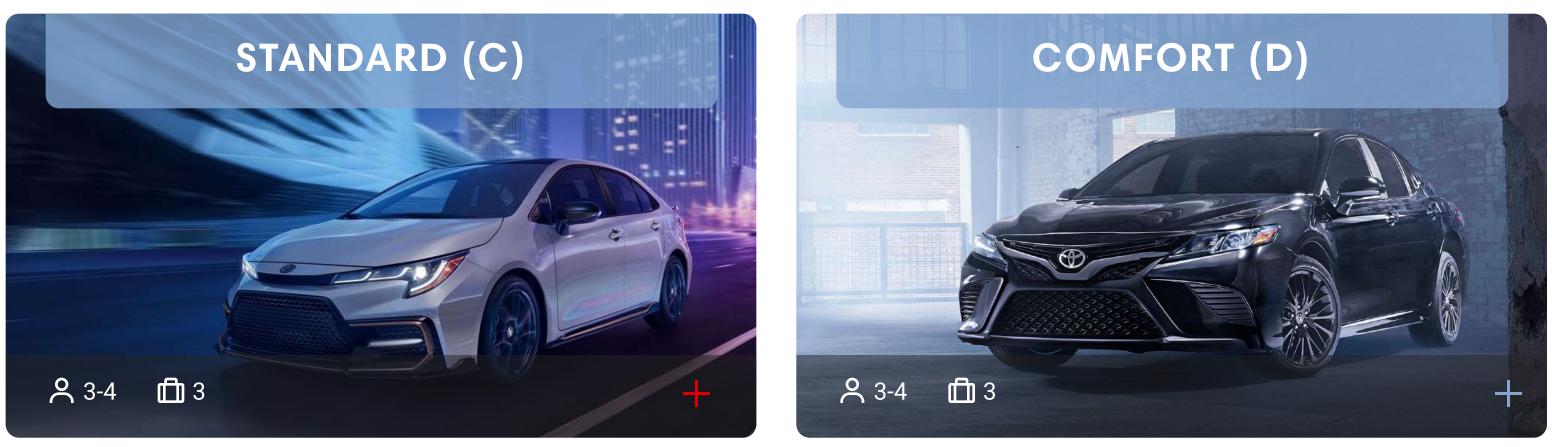

Popular budget cars for short distances and small amounts of luggage

Medium cars with a spacious interior and medium-sized luggage space

Volkswagen Polo, Hyundai Solaris

Skoda Octavia, Toyota Corolla

Spacious and comfortable cars for business trips at any distance with a large luggage compartment

#### Toyota Camry, Kia Optima