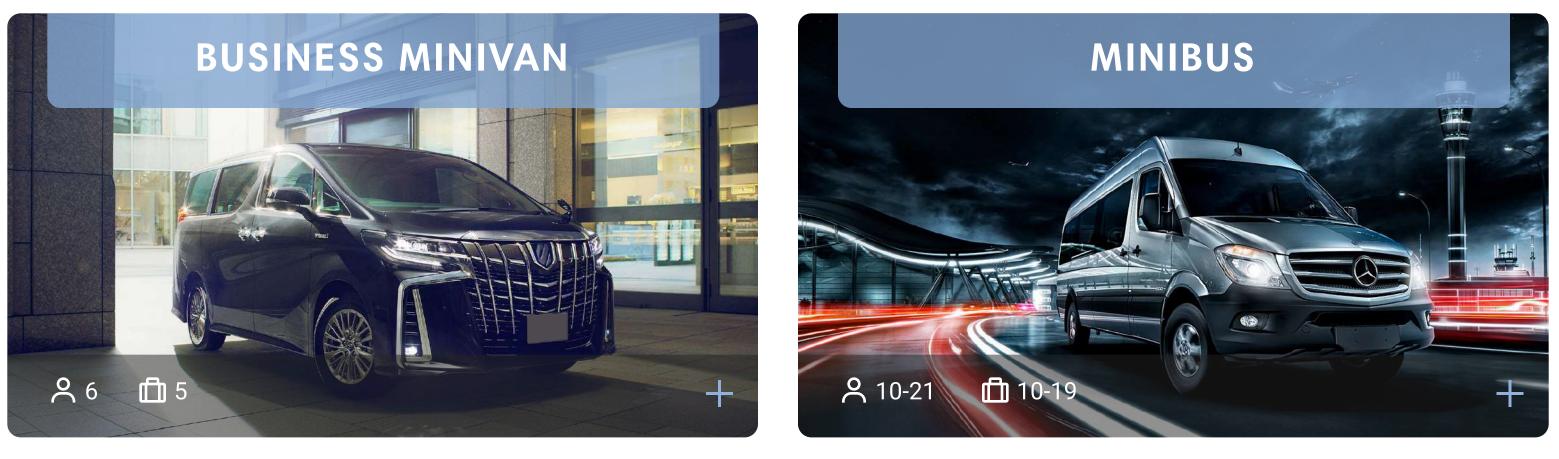

# MINIVANS AND MINIBUSES

Rent of compact minivans and minibuses from "Economy" to "Tourist" and "Business" classes that are not older than 7 years for transfers and rent for guests with large and medium luggage. Full attendance at events in a shuttle mode at forums, congresses, conferences and thematic exhibitions of Russian and international scale.

Vans with two rows of seats and a spacious luggage compartment for small groups of passengers.

Vans with two rows of convertible seats, a table and a premium interior.

Minibuses of standard and tourist classes with five or six rows of seats for a medium group of passengers.

Mercedes Sprinter, Volkswagen Crafter

| CITY             | SERVICE                                                                        | VEHICLE<br>STANDARD (C) | E CLASS<br>COMFORT (D) |
|------------------|--------------------------------------------------------------------------------|-------------------------|------------------------|
| Moscow           | Transfer Sheremetevo airport - city center / city center - Sheremetevo airport | 30\$                    | 40\$                   |
|                  | Transfer Vnukovo airport - city center / city center - Vnukovo airport         | 30\$                    | 40\$                   |
|                  | Transfer Domodedovo airport - city center / city center - Domodedovo airport   | 30\$                    | 40\$                   |
|                  | Rent within the city (cost per 1 hour)                                         | 20\$                    | 20\$                   |
|                  | Minimum number of rental hours                                                 | 3                       | 3                      |
| Saint-Petersburg | Transfer airport - city center / city center - airport                         | 30 USD                  | 40 USD                 |
|                  | Rent within the city (cost per 1 hour)                                         | 20 USD                  | 20 USD                 |
|                  | Minimum number of rental hours                                                 | 3                       | 3                      |
| Kazan            | Transfer airport - city center / city center - airport                         | 20 USD                  | 30 USD                 |
|                  | Rent within the city (cost per 1 hour)                                         | 10 USD                  | 15 USD                 |
|                  | Minimum number of rental hours                                                 | 3                       | 3                      |
| Nizhnii Novgorod | Transfer airport - city center / city center - airport                         | 15 USD                  | 30 USD                 |
|                  | Rent within the city (cost per 1 hour)                                         | 10 USD                  | 20 USD                 |
|                  | Minimum number of rental hours                                                 | 3                       | 3                      |