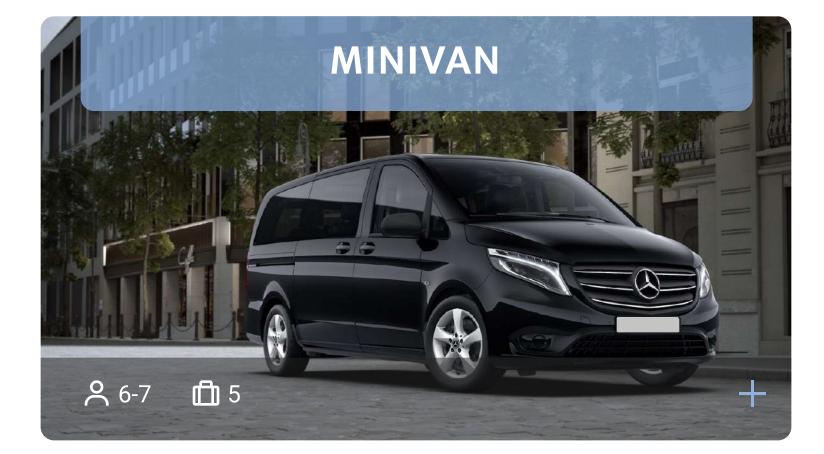

# MINIVANS AND MINIBUSES

Rent of compact minivans and minibuses from "Economy" to "Tourist" and "Business" classes that are not older than 7 years for transfers and rent for guests with large and medium luggage. Full attendance at events in a shuttle mode at forums, congresses, conferences and thematic exhibitions of Russian and international scale.

Vans with two rows of seats and a spacious luggage compartment for small groups of passengers.

Vans with two rows of convertible seats, a table and a premium interior.

Minibuses of standard and tourist classes with five or six rows of seats for a medium group of passengers.